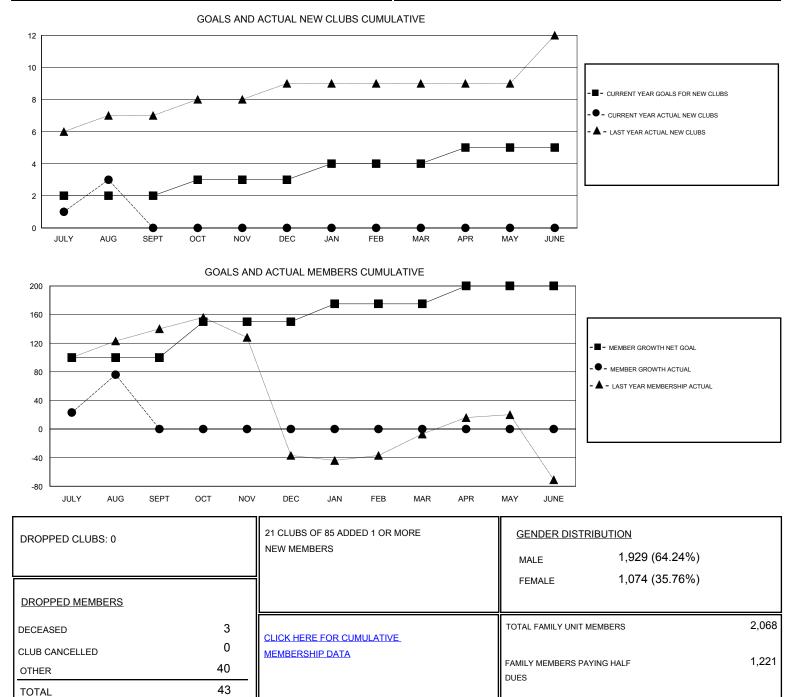

## District 321 E

Results as of: 8/31/2019

| GMT:                  |               |           |               |                       |                           |                         | GMT CA                                             |
|-----------------------|---------------|-----------|---------------|-----------------------|---------------------------|-------------------------|----------------------------------------------------|
| Clubs                 |               |           |               | Members               |                           |                         |                                                    |
| RESULTS FOR 2019-2020 |               |           |               | RESULTS FOR 2019-2020 |                           |                         |                                                    |
| QUARTER               | NEW CLUB GOAL | NEW CLUBS | DROPPED CLUBS | QUARTER               | MEMBER GROWTH NET<br>GOAL | MEMBER GROWTH<br>ACTUAL | DROPPED<br>MEMBERS ACTUAL<br>(including transfers) |
| JULY/AUG/SEPT         | 2             | 3         | 0             | JULY/AUG/SEPT         | 100                       | 131                     | 43                                                 |
| OCT/NOV/DEC           | 1             | 0         | 0             | OCT/NOV/DEC           | 50                        | 0                       | 0                                                  |
| JAN/FEB/MAR           | 1             | 0         | 0             | JAN/FEB/MAR           | 25                        | 0                       | 0                                                  |
| APR/MAY/JUNE          | 1             | 0         | 0             | APR/MAY/JUNE          | 25                        | 0                       | 0                                                  |